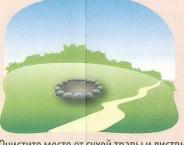

## Выбор места для костра

помните! Любой лесной пожар начинается с маленького очага.

Под деревом

Поджигать сухое

стоящее дерево

ЗАПРЕЩЕНО

Найдите поляну, защищенную от ветра

Очистите место от сухой травы и листвы, (зимой — от снега), обложите камнями