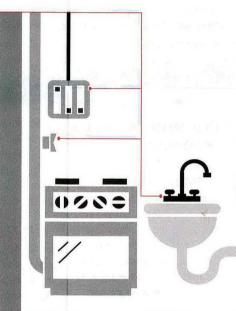

#### При эвакуации:

- отключите газ, электричество и воду;
- выпустите домашний скот и животных;