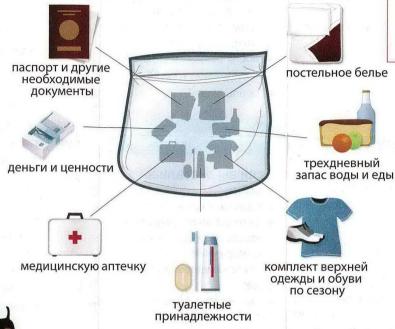

### При угрозе наводнения:

- перенесите на верхние этажи здания или на чердак ценные предметы и вещи;
- уложите в непромокаемый пакет (мешок) личные документы, деньги и ценности, соберите медицинскую аптечку, комплект верхней одежды и обуви по сезону, постельное белье и туалетные принадлежности, трехдневный запас воды и продуктов питания;
- уложите вещи и продукты в чемоданы (рюкзаки, сумки).