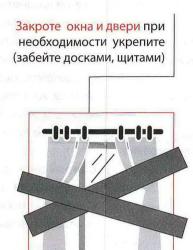

# **Bb130BA**; APWINAM FOPFA3A СКОРАЯ ПОМОЩЬ FIE ONE **ПОЖАРНАЯ**

- предупредите соседей;
- окна и двери первых этажей домов при необходимости укрепите (забейте досками, щитами);
- возьмите необходимые вещи и к установленному сроку направляйтесь на сборный эвакуационный пункт для регистрации и отправки в безопасный район.